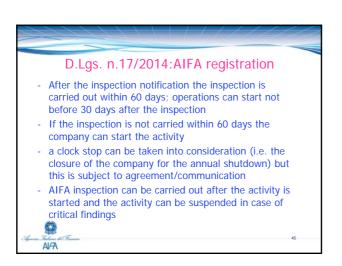

Importation of APIs

3) Provisions for Third Countries:

If not "listed" as equivalent (so far Switzerland, Australia, Japan and USA are listed) the NCA of the exporting Country has to issue a WC for APIs exported to Europe

the WC certifies that: the APIs are manufactured in accordance to standards at least equivalent to those valid in Europe, European NCA will be informed in case of non compliance (can be issued also if the inspection is carried out by trusted international Authorities)















## Outcome for API Mapping Imported to Italy • About 500 sites identified. 24 Countries represented, but the API are mostly imported from India, China, USA and Japan