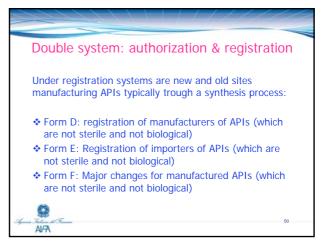

Importation of APIs

3) Provisions for Third Countries:

If not "listed" as equivalent (so far Switzerland, Australia, Japan and USA are listed) the NCA of the exporting Country has to issue a WC for APIs exported to Europe

the WC certifies that: the APIs are manufactured in accordance to standards at least equivalent to those valid in Europe, European NCA will be informed in case of non compliance (can be issued also if the inspection is carried out by trusted international Authorities)















## Outcome for API Mapping Imported to Italy • About 500 sites identified. 24 Countries represented, but the API are mostly imported from India, China, USA and Japan