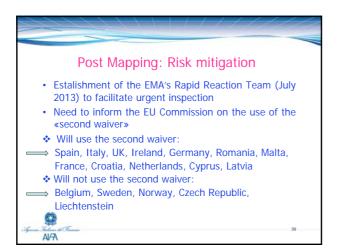

Importation of APIs

3) Provisions for Third Countries:

If not "listed" as equivalent (so far Switzerland, Australia, Japan and USA are listed) the NCA of the exporting Country has to issue a WC for APIs exported to Europe

the WC certifies that: the APIs are manufactured in accordance to standards at least equivalent to those valid in Europe, European NCA will be informed in case of non compliance (can be issued also if the inspection is carried out by trusted international Authorities)

## Outcome for API Mapping Imported to Italy • About 500 sites identified. 24 Countries represented, but the API are mostly imported from India, China, USA and Japan