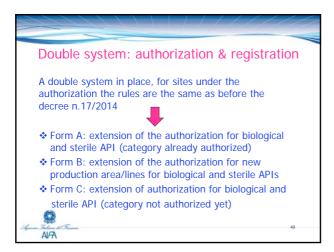

Importation of APIs

3) Provisions for Third Countries:

If not "listed" as equivalent (so far Switzerland, Australia, Japan and USA are listed) the NCA of the exporting Country has to issue a WC for APIs exported to Europe

the WC certifies that: the APIs are manufactured in accordance to standards at least equivalent to those valid in Europe, European NCA will be informed in case of non compliance (can be issued also if the inspection is carried out by trusted international Authorities)















## Outcome for API Mapping Imported to Italy • About 500 sites identified. 24 Countries represented, but the API are mostly imported from India, China, USA and Japan