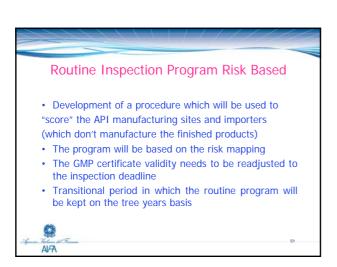

Importation of APIs

3) Provisions for Third Countries:

If not "listed" as equivalent (so far Switzerland, Australia, Japan and USA are listed) the NCA of the exporting Country has to issue a WC for APIs exported to Europe

the WC certifies that: the APIs are manufactured in accordance to standards at least equivalent to those valid in Europe, European NCA will be informed in case of non compliance (can be issued also if the inspection is carried out by trusted international Authorities)















## Outcome for API Mapping Imported to Italy • About 500 sites identified. 24 Countries represented, but the API are mostly imported from India, China, USA and Japan