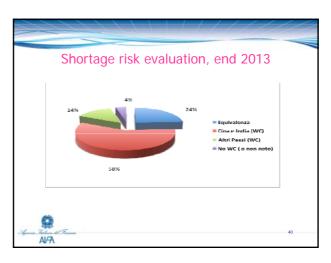

## Outcome for API Mapping Imported to Italy • About 500 sites identified. 24 Countries represented, but the API are mostly imported from India, China, USA and Japan