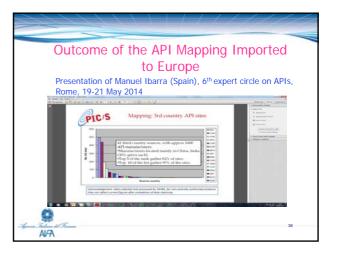

Importation of APIs

3) Provisions for Third Countries:

If not "listed" as equivalent (so far Switzerland, Australia, Japan and USA are listed) the NCA of the exporting Country has to issue a WC for APIs exported to Europe

the WC certifies that: the APIs are manufactured in accordance to standards at least equivalent to those valid in Europe, European NCA will be informed in case of non compliance (can be issued also if the inspection is carried out by trusted international Authorities)















## Outcome for API Mapping Imported to Italy • About 500 sites identified. 24 Countries represented, but the API are mostly imported from India, China, USA and Japan