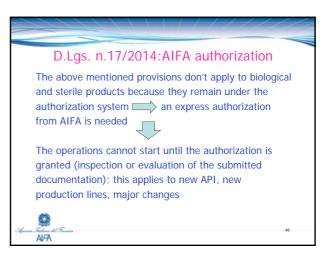

Importation of APIs

3) Provisions for Third Countries:

If not "listed" as equivalent (so far Switzerland, Australia, Japan and USA are listed) the NCA of the exporting Country has to issue a WC for APIs exported to Europe

the WC certifies that: the APIs are manufactured in accordance to standards at least equivalent to those valid in Europe, European NCA will be informed in case of non compliance (can be issued also if the inspection is carried out by trusted international Authorities)















## Outcome for API Mapping Imported to Italy • About 500 sites identified. 24 Countries represented, but the API are mostly imported from India, China, USA and Japan