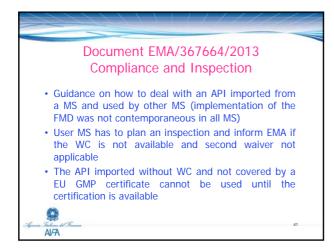

Importation of APIs

3) Provisions for Third Countries:

If not "listed" as equivalent (so far Switzerland, Australia, Japan and USA are listed) the NCA of the exporting Country has to issue a WC for APIs exported to Europe

the WC certifies that: the APIs are manufactured in accordance to standards at least equivalent to those valid in Europe, European NCA will be informed in case of non compliance (can be issued also if the inspection is carried out by trusted international Authorities)