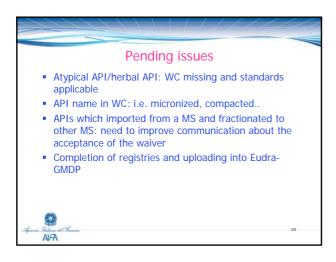

Importation of APIs

3) Provisions for Third Countries:

If not "listed" as equivalent (so far Switzerland, Australia, Japan and USA are listed) the NCA of the exporting Country has to issue a WC for APIs exported to Europe

the WC certifies that: the APIs are manufactured in accordance to standards at least equivalent to those valid in Europe, European NCA will be informed in case of non compliance (can be issued also if the inspection is carried out by trusted international Authorities)















## Outcome for API Mapping Imported to Italy • About 500 sites identified. 24 Countries represented, but the API are mostly imported from India, China, USA and Japan