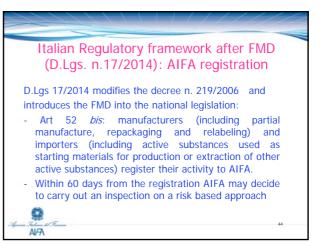

Importation of APIs

3) Provisions for Third Countries:

If not "listed" as equivalent (so far Switzerland, Australia, Japan and USA are listed) the NCA of the exporting Country has to issue a WC for APIs exported to Europe

the WC certifies that: the APIs are manufactured in accordance to standards at least equivalent to those valid in Europe, European NCA will be informed in case of non compliance (can be issued also if the inspection is carried out by trusted international Authorities)















## Outcome for API Mapping Imported to Italy • About 500 sites identified. 24 Countries represented, but the API are mostly imported from India, China, USA and Japan