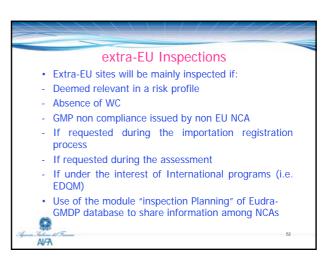

Importation of APIs

3) Provisions for Third Countries:

If not "listed" as equivalent (so far Switzerland, Australia, Japan and USA are listed) the NCA of the exporting Country has to issue a WC for APIs exported to Europe

the WC certifies that: the APIs are manufactured in accordance to standards at least equivalent to those valid in Europe, European NCA will be informed in case of non compliance (can be issued also if the inspection is carried out by trusted international Authorities)















## Outcome for API Mapping Imported to Italy • About 500 sites identified. 24 Countries represented, but the API are mostly imported from India, China, USA and Japan