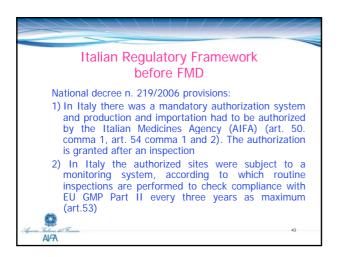

Importation of APIs

3) Provisions for Third Countries:

If not "listed" as equivalent (so far Switzerland, Australia, Japan and USA are listed) the NCA of the exporting Country has to issue a WC for APIs exported to Europe

the WC certifies that: the APIs are manufactured in accordance to standards at least equivalent to those valid in Europe, European NCA will be informed in case of non compliance (can be issued also if the inspection is carried out by trusted international Authorities)















## Outcome for API Mapping Imported to Italy • About 500 sites identified. 24 Countries represented, but the API are mostly imported from India, China, USA and Japan