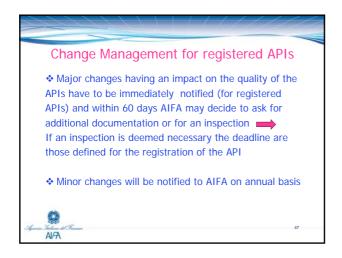

Importation of APIs

3) Provisions for Third Countries:

If not "listed" as equivalent (so far Switzerland, Australia, Japan and USA are listed) the NCA of the exporting Country has to issue a WC for APIs exported to Europe

the WC certifies that: the APIs are manufactured in accordance to standards at least equivalent to those valid in Europe, European NCA will be informed in case of non compliance (can be issued also if the inspection is carried out by trusted international Authorities)















## Outcome for API Mapping Imported to Italy • About 500 sites identified. 24 Countries represented, but the API are mostly imported from India, China, USA and Japan