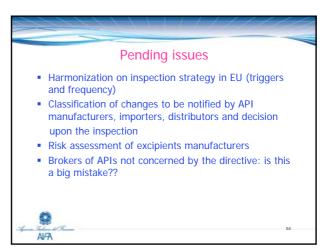

Importation of APIs

3) Provisions for Third Countries:

If not "listed" as equivalent (so far Switzerland, Australia, Japan and USA are listed) the NCA of the exporting Country has to issue a WC for APIs exported to Europe

the WC certifies that: the APIs are manufactured in accordance to standards at least equivalent to those valid in Europe, European NCA will be informed in case of non compliance (can be issued also if the inspection is carried out by trusted international Authorities)















## Outcome for API Mapping Imported to Italy • About 500 sites identified. 24 Countries represented, but the API are mostly imported from India, China, USA and Japan